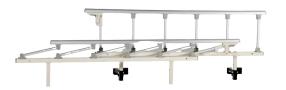

available.



# **Footboards**

We offer 2 footboard heights High – 580mm & Low – 290mm Heights can be customised to suit your bed or personal requirements.





## **Side Surrounds or Bed Skirts**

Additional Bed Dressing, for those wishing a more personalised touch.





## **Optional Accessories**

## **Side Grip Handle**

Our side grip handles are bolted to the bed frame and are very solid and sturdy for those requiring support when getting out of bed or to assist with rolling in bed.

# **Mattress Support Brackets**

Prevent your mattress moving when you are getting in or out of bed.

#### **Bed Rails**

We offer a choice of 2 different design bed rails.

## **Rail Covers**

Our covers are made to suit either bed rails. They are padded and come in your chosen bed upholstered colour







# **Joystick Bed Controller**

Assists end users with gross hand and finger movement disabilities. Corded handset is also supplied for carer ease. The Joystick can be mounted on to a flexible Switch Mount with a multi-clamp. The flexible section is 55cm long and has a sturdy 18mm diameter with a strong clamp to anchor onto all kinds of surfaces.



# **Battery Backup**

Uninterruptible Power System 2 x AC Output points, and a USB Port.

# **Liberty Over bed Table**

Split over bed table Lip edging, C Shape frame and height adjustable.

## **Specifications**

Total Length 950mm

Flat Section 270 x 400mm

Tilting Section 800 x 400mm

Height Maximum 1130mm – Lowest 720mm

## **Variable Lockable Castor Options**

*Liberty Healthcare* beds are supported by **Superior Grade**, non-marking,