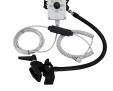

# **Joystick Bed Controller**

Assists end users with gross hand and finger movement disabilities. Corded handset is also supplied for carer ease. The Joystick can be mounted on to a flexible Switch Mount with a multi-clamp. The flexible section is 55cm long and has a sturdy 18mm diameter with a strong clamp to anchor onto all kinds of surfaces.