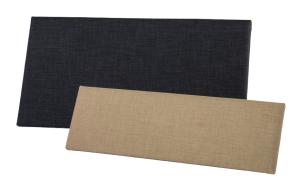

## **Fabrics**

Liberty Healthcare understand the importance of making your adjustable bed look modern and inviting. Our Cosmetic Accessories give you choices of **7 Fabric colours**.

Alternative fabrics are available from Warwick Fabrics. The Warwick range would incur additional pricing.

## **Headboard Designs**

Liberty Healthcare offer a choice of **3 Padded Headboard Designs**. Standard Specifications – 1200mm high with 90mm Depth Custom Height available.