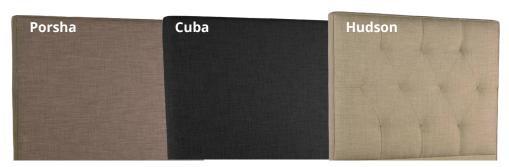

## **Fabrics**

Liberty Healthcare understand the importance of making your adjustable bed look modern and inviting. Our Cosmetic Accessories give you choices of **7 Fabric colours**.

Alternative fabrics are available from Warwick Fabrics. The Warwick range would incur additional pricing.

## **Headboard Designs**

Liberty Healthcare offer a choice of **3 Padded Headboard Designs**. Standard Specifications – 1200mm high with 90mm Depth Custom Height available.