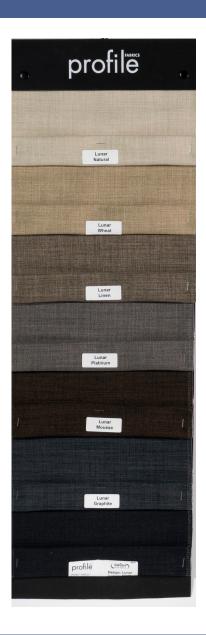

## **Fabrics**

Liberty Healthcare understand the importance of making your adjustable bed look modern and inviting. Our Cosmetic Accessories give you choices of **7 Fabric colours**.

Alternative fabrics are available from Warwick Fabrics. The Warwick range would incur additional pricing.