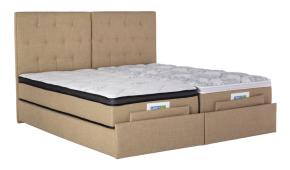

## **Fabrics**

Liberty Healthcare understand the importance of making your adjustable bed look modern and inviting. Our Cosmetic Accessories give you choices of **7 Fabric colours**.

Alternative fabrics are available from Warwick Fabrics. The Warwick range would incur additional pricing.

## **Headboard Designs**

Liberty Healthcare offer a choice of **3 Padded Headboard Designs**. Standard Specifications – 1200mm high with 90mm Depth Custom Height available.