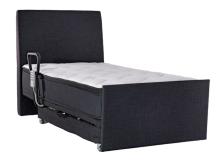

## **Side Grip Handle**

Our side grip handles are bolted to the bed frame and are very solid and sturdy for those requiring support when getting out of bed or to assist with rolling in bed.

#### **Bed Rails**

We offer a choice of 2 different design bed rails.