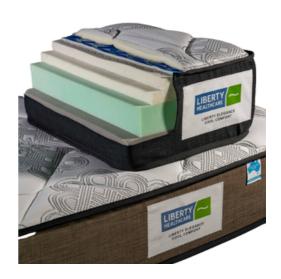

#### **Liberty Elegance 'Cool' Comfort Mattress**

- **Cool Touch Fabric** Provides an instant cooling effect to the skin and is soft as silk.
- **Premium Foam & Fibre** Premium foams and fibre quilt filling for a luxurious feel top layer.
- Cool Gel Layer -The Gel Layer uses Conduction to transition heat out of the body and into the overlay. The result is the body will feel cooler as heat is transferred naturally. The mattress will eventually reach body temperature as the product is not powered electrically but the cooling effect can begin once again as soon as the user moves position slightly. Dissipation of heat will occur naturally during the night.
- **Gel Infused Latex Comfort Layer** Latex in a highly durable long lasting comfort layer that has quick response with pressure relieving properties. Gel infused allows for a cooler sleep
- **Gel Infused Visco Comfort Layer** Visco Memory Foam is a durable comfort layer with slower moving response and has Pressure Relieving Properties, Gel infused allows for a cooler sleep.
- Medium/High Density Foam Core Two layers of foam at the core of the mattress gives maximum support and comfort with minimal motion transfer
- **SWL** 150 kilos
- Mattress Depth 240mm