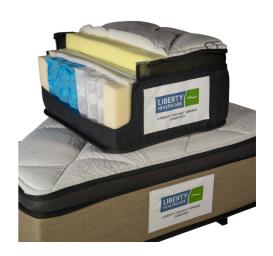

## **Liberty Pocket Spring Comfort Mattress**

- **Bamboo Fabric Top** Super soft and highly absorbent, thermoregulating Eco-Friendly fibre.
- Premium Hyper Soft/Fibre Quilt Premium Foams and Fibres to ensure durability, comfort, and support. This will enable a longlasting quality sleep.
- **Luxury Foam Comfort Layer** The Foam core creates maximum sleep-inducingeffect with comfort and support.
- Gel Infused Visco Memory Foam Visco Memory Foam is a durable comfort layer with slower moving response and has Pressure Relieving Properties, Gel infused allows for a cooler sleep.
- 5 Zone Pocket Spring System with Foam Box Construction Pocket spring units consist of a group of tempered steel coils that

have been individually inserted and sealed into a durable material pocket or sock. Each pocket is then fused to its neighbour until a large rectangle of pocketed springs results. This mattress has 5 main zones, which offers variable support for the main areas of your body, providing superior alignment and pressure relief where you need it. Different zones are designated for the head, shoulders, lower back, thighs, and feet.

- **Foam Box Construction** has been designed to give improved edge support and enables the person to sleep closer to the edge on the mattress giving more surface area to sleep.
- **SWL** 120 kilos
- Mattress Depth 280mm