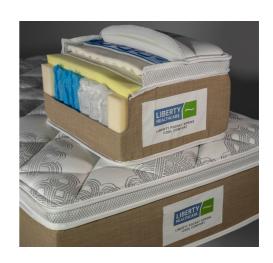

### **Liberty Pocket Spring 'Cool' Comfort Mattress**

- **Cool Touch Fabric** Provides an instant cooling effect to the skin and is soft as silk
- Premium Hyper Soft/Fibre Quilt Premium Foams and Fibres to ensure durability, comfort, and support. This will enable a longlasting quality sleep.
- Cool Gel Layer The Gel Layer uses Conduction to transition heat out of the body and into the overlay. The result is the body will feel cooler as heat is transferred naturally. The mattress will eventually reach body temperature as the product is not powered electrically but the cooling effect can begin once again as soon as the user moves position slightly. Dissipation of heat will occur naturally during the night.

- **Premium Convolute Comfort Layer** comfort layer of convoluted low-density foam to provide exceptional comfort that supports the body's natural pressure points while increasing neck, back, and shoulder comfort levels.
- Luxury Foam Comfort Layer The Foam core creates maximum sleep-inducing effect with comfort and support.
- 5 Zone Pocket Spring System with Foam Box Construction Pocket spring units consist of a group of tempered steel coils that have been individually inserted and sealed into a durable material pocket or sock. Each pocket is then fused to its neighbour until a large rectangle of pocketed springs results. This mattress has 5 main zones, which offers variable support for the main areas of your body, providing superior alignment and pressure relief where you need it. Different zones are designated for the head, shoulders, lower back, thighs, and feet.
- Foam Box Construction has been designed to give improved edge support and enables the person to sleep closer to the edge on the mattress giving more surface area to sleep.
- **SWL** 120 kilos
- Mattress Depth 300mm