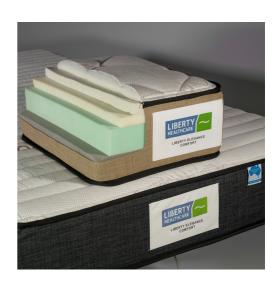

#### **Liberty Elegance Comfort Mattress**

- **Bamboo Fabric Top** Super soft and highly absorbent, thermoregulating Eco-Friendly fibre.
- **Premium Foam & Fibre** Premium foams and fibre quilt filling for a luxurious feel top layer
- **Gel Infused Latex Comfort Layer** Latex in a highly durable long lasting comfort layer that has quick response with pressure relieving properties. Gel infused allows for a cooler sleep
- **Gel Infused Visco Comfort Layer** Visco Memory Foam is a durable comfort layer with slower moving response and has Pressure Relieving Properties, Gel infused allows for a cooler sleep.
- Medium/High Density Foam Core Two layers of foam at the core of the mattress gives maximum support and comfort with minimal motion transfer
- **SWL** 150 kilos
- Mattress Depth 220mm